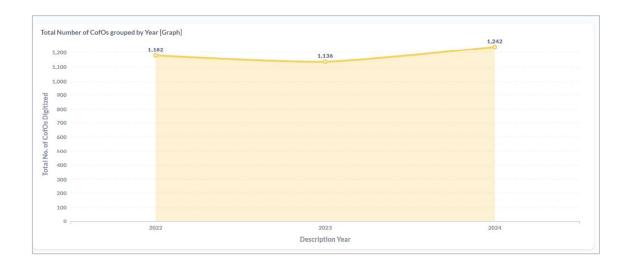

#### Statistical Analysis of Registered CofOs Issued from 2022 - 2024 Digitized and Indexed

Source: PLAGIS Aumentum

| Year  | Total No. of CofOs<br>Digitized & Index Archive | Total Nos of Registered<br>CofOs | Total Nos of CofOs<br>Undigitized |
|-------|-------------------------------------------------|----------------------------------|-----------------------------------|
| 2022  | 1,182                                           | 1,182                            | 0                                 |
| 2023  | 1,136                                           | 1,136                            | 0                                 |
| 2024  | 1,242                                           | 1,242                            | 0                                 |
| TOTAL | 3,560                                           | 3,560                            | 0                                 |