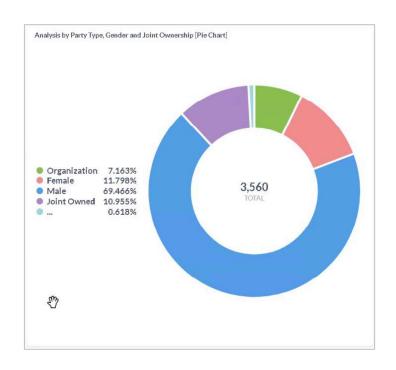

| Ownership Type | No. of CofOs |
|----------------|--------------|
| Organization   | 255          |
|                | 22           |
| Female         | 420          |
| Male           | 2,473        |
| Joint Owned    | 390          |
| TOTAL          | 3,560        |