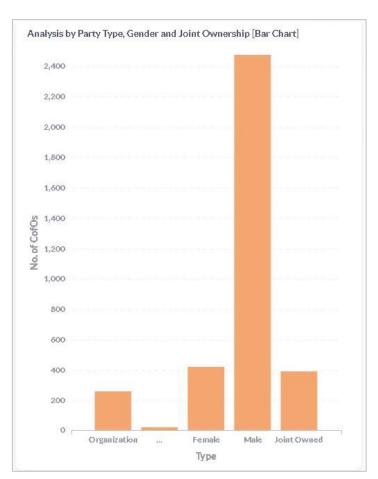

| Ownership Type | No. of CofOs |
|----------------|--------------|
| Organization   | 255          |
|                | 22           |
| Female         | 420          |
| Male           | 2,473        |
| Joint Owned    | 390          |
| TOTAL          | 3,560        |