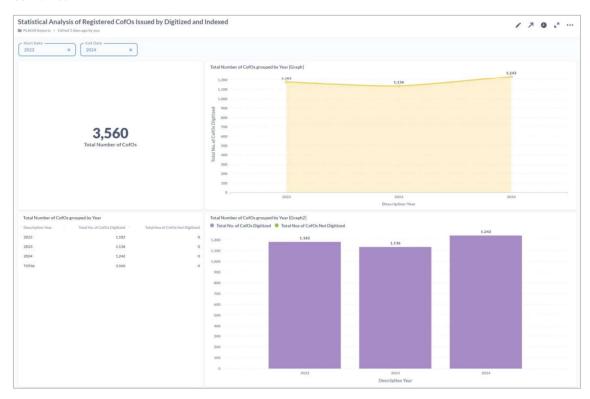

#### Statistical Analysis of Registered CofOs Issued from 2022 - 2024 Digitized and Indexed

Source: PLAGIS Aumentum

| Year  | Total No. of CofOs<br>Digitized & Index Archive | Total Nos of Registered<br>CofOs | Total Nos of CofOs<br>Undigitized |
|-------|-------------------------------------------------|----------------------------------|-----------------------------------|
| 2022  | 1,182                                           | 1,182                            | 0                                 |
| 2023  | 1,136                                           | 1,136                            | 0                                 |
| 2024  | 1,242                                           | 1,242                            | 0                                 |
| TOTAL | 3,560                                           | 3,560                            | 0                                 |