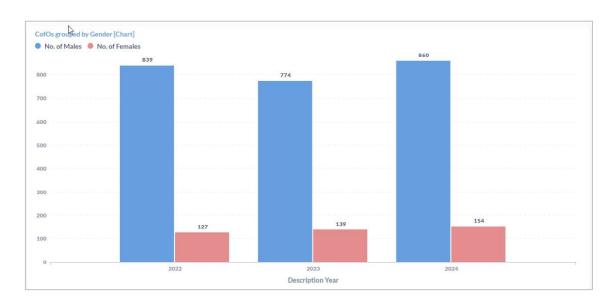

### Statistical Analysis of Registered CofOs Issued from 2022 - 2024 by Gender

Source: PLAGIS Aumentum

| <b>Description Year</b> | No. of Males | No. of Females | Undefined | TOTAL |
|-------------------------|--------------|----------------|-----------|-------|
| 2022                    | 839          | 127            | 0         | 966   |
| 2023                    | 774          | 139            | 8         | 921   |
| 2024                    | 860          | 154            | 14        | 1,028 |
| TOTAL                   | 2,473        | 420            | 22        | 2,915 |